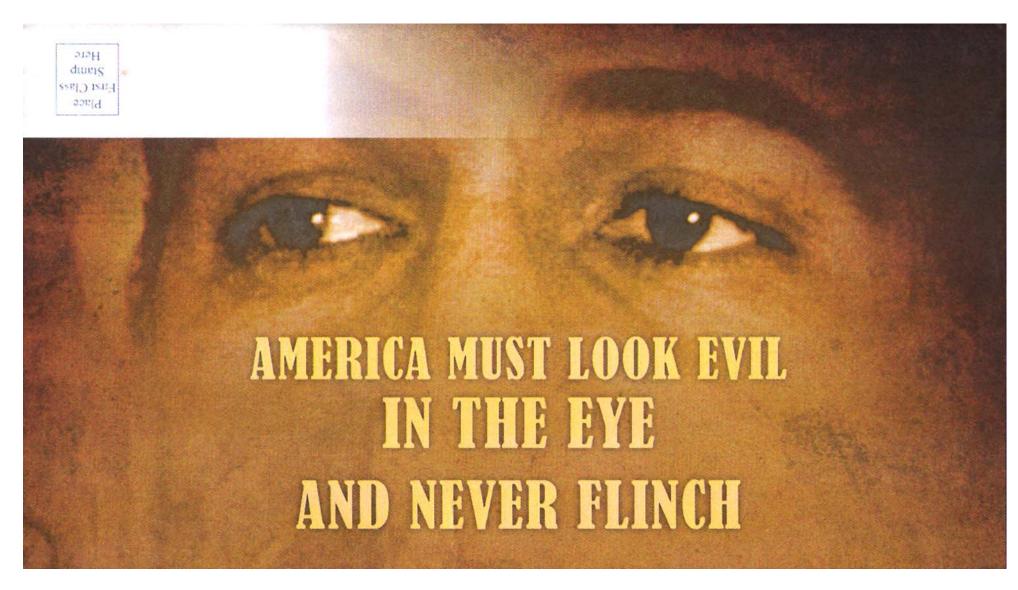

# AMERICA MUST FACE THE THREAT OF TERROR HEAD-ON

## AMERICA MUST FACE THE THREAT OF TERROR HEAD-ON

Mailer- Inside

#### AMERICA MUST FACE THE THREAT OF TERROR HEAD-ON

Democrats who want to control Washington have pledged to meet, without preconditions, with the leaders of Iran, Syria, Venezuela, Cuba and North Korea.