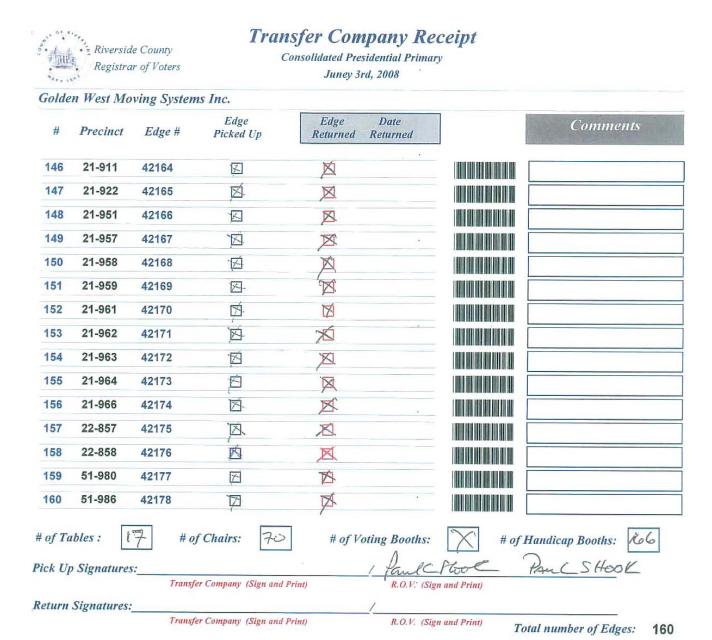

## 2) Transfer Company Receipts

- a) These "receipts" are somewhat of a misnomer as they are essentially a log, maintained by the ROV warehouse, regarding the pickup from and return to the warehouse of the DREs by the transportation companies. Inexplicably the form does not contain a column for recording the date and time the DREs left the warehouse. It does contain a column for the date (but not the time) each of the DREs was returned to the warehouse; however, the date column is left blank on virtually every line.
- b) There is a box on the forms that is checked with an "X" indicating the DRE was picked up and another box with an "X" indicating it was returned. Some of the boxes have been "whited-out" and an "X" then placed where the box had been. Further, there were instances where some lines were highlighted in yellow, some in purple, and the ROV had no explanation as to the significance or the reason for the alterations or highlighting.
- c) One or more of the required signatures and dates of the transportation company representative and the ROV warehouse person is/are missing on the Transfer Company Receipt (AKA log). The signatures and date are required for both the pickup the DREs from the warehouse and the return of the DREs to the warehouse. Failure to complete this certification is a breach of the chain of custody of the machines. As a

result, for periods of time, the whereabouts of the DREs cannot be vouched for.

SAMPLE DOCUMENT #1 – Delivered to bathroom & no post- election signatures or date regarding the security and pick-up of DRE.