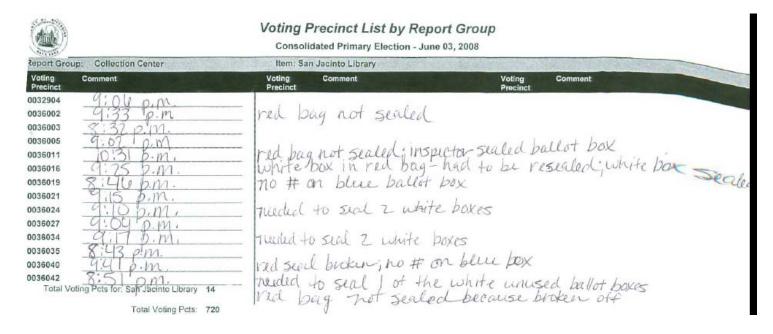

# The top 10 "broken links" in Riverside County

- 1. *Voting machines are left unattended* in public locations for up to 11 days before the election, making them vulnerable to tampering or theft.
- 2. *Many voting machines are never signed for or dated* upon leaving the ROV warehouse, thus leaving no accountability for who has them or who has access to them and for how long.
- 3. Failure of many precinct workers to complete accurately the required reconciliation documents of the number of cast and unused ballots potentially compromises the integrity of the vote count process by leaving the status of *tens of thousands of ballots un-reconciled*. Unused ballots have been used to increase vote counts in other jurisdictions.
- 4. Over 98% of precinct inspectors failed to count the number of blank ballots they were given before the election as they are required by ROV accountability procedures. Of the few who did, we found several who reported receiving fewer than the number printed on the Ballot Inventory Sheet. Only 9 of 720 inspectors (just over 1%) properly completed the beginning Ballot Inventory Sheet.
- 5. A number of the boxes of voted and unvoted ballots, required by regulations to be sealed to prevent tampering, arrived at the collection centers without any seals or with broken seals and no explanation or follow up as to why security is so lax.
- 6. Some of the 22 collection sites, where precinct inspectors bring their ballots and voting machine memory cards after the polls close, have consistently failed to account for the items brought to them from the precincts, with the ROV's office being the prime example.
- 7. The privacy of vote-by-mail ballots has been completely compromised since a November 2007 decision by the ROV to eliminate privacy sleeves for the ballots. Without the privacy sleeves, ROV staff can now see how