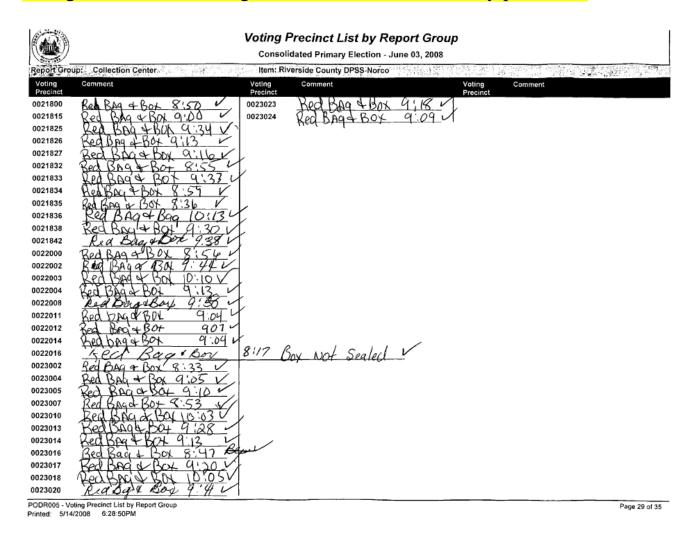

# The top 10 "broken links" in Riverside County

- 1. *Voting machines are left unattended* in public locations for up to 11 days before the election, making them vulnerable to tampering or theft.
- 2. *Many voting machines are never signed for or dated* upon leaving the ROV warehouse, thus leaving no accountability for who has them or who has access to them and for how long.
- 3. Failure of many precinct workers to complete accurately the required reconciliation documents of the number of cast and unused ballots potentially compromises the integrity of the vote count process by leaving the status of *tens of thousands of ballots un-reconciled*. Unused ballots have been used to increase vote counts in other jurisdictions.
- 4. Over 98% of precinct inspectors failed to count the number of blank ballots they were given before the election as they are required by ROV accountability procedures. Of the few who did, we found several who reported receiving fewer than the number printed on the Ballot Inventory Sheet. Only 9 of 720 inspectors (just over 1%) properly completed the beginning Ballot Inventory Sheet.
- 5. A number of the boxes of voted and unvoted ballots, required by regulations to be sealed to prevent tampering, arrived at the collection centers without any seals or with broken seals and no explanation or follow up as to why security is so lax.
- 6. Some of the 22 collection sites, where precinct inspectors bring their ballots and voting machine memory cards after the polls close, have consistently failed to account for the items brought to them from the precincts, with the ROV's office being the prime example.
- 7. The privacy of vote-by-mail ballots has been completely compromised since a November 2007 decision by the ROV to eliminate privacy sleeves for the ballots. Without the privacy sleeves, ROV staff can now see how